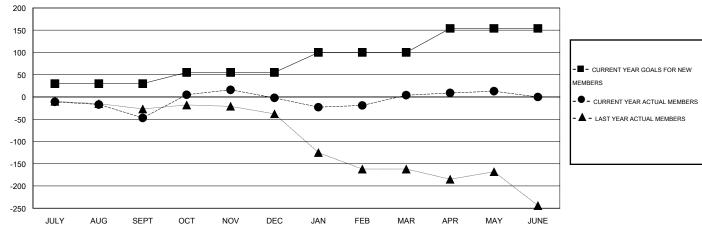

## GOALS AND ACTUAL MEMBERS CUMULATIVE

| DROPPED CLUBS: 0  DROPPED MEMBERS |                | 52 CLUBS OF 73 ADDED 1 OR MORE<br>NEW MEMBERS | GENDER DISTRIBUTION  MALE 845 (41.36%)  FEMALE 1,198 (58.64%) |           |
|-----------------------------------|----------------|-----------------------------------------------|---------------------------------------------------------------|-----------|
| DECEASED CLUB CANCELLED OTHER     | 15<br>0<br>186 | CLICK HERE FOR HEALTH ASSESSMENT DATA         | FAMILY UNIT MEMBERS HEAD OF HOUSEHOLD                         | 184<br>84 |
| TOTAL                             | 201            |                                               | NON-HEAD OF HOUSEHOLD                                         | 100       |